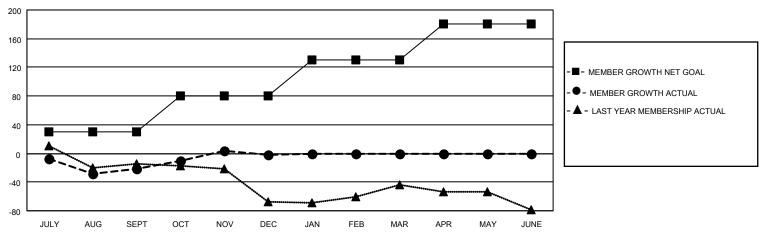

## District 4 A1

| Clubs                 |               |           |               | Members               |                        |                         |                                                    |
|-----------------------|---------------|-----------|---------------|-----------------------|------------------------|-------------------------|----------------------------------------------------|
| RESULTS FOR 2022-2023 |               |           |               | RESULTS FOR 2022-2023 |                        |                         |                                                    |
| QUARTER               | NEW CLUB GOAL | NEW CLUBS | DROPPED CLUBS | QUARTER MEM           | BER GROWTH NET<br>GOAL | MEMBER GROWTH<br>ACTUAL | DROPPED<br>MEMBERS ACTUAL<br>(including transfers) |
| JULY/AUG/SEPT         | 0             | 0         | 0             | JULY/AUG/SEPT         | 30                     | 39                      | 57                                                 |
| OCT/NOV/DEC           | 0             | 0         | 0             | OCT/NOV/DEC           | 50                     | 59                      | 37                                                 |
| JAN/FEB/MAR           | 1             | 0         | 0             | JAN/FEB/MAR           | 50                     | 23                      | 20                                                 |
| APR/MAY/JUNE          | 2             | 0         | 0             | APR/MAY/JUNE          | 50                     | 0                       | 0                                                  |

#### GOALS AND ACTUAL MEMBERS CUMULATIVE

| DROPPED CLUBS: 0 |     | 32 CLUBS OF 53 ADDED 1 OR<br>MORE NEW MEMBERS | GENDER DISTRIBUTION                 |                           |  |
|------------------|-----|-----------------------------------------------|-------------------------------------|---------------------------|--|
|                  |     | NORE NEW WEINBERS                             | MALE                                | 1,388 (78.64%)            |  |
| DROPPED MEMBERS  |     |                                               | FEMALE NON BINARY                   | 377 (21.36%)<br>0 (0.00%) |  |
| DECEASED         | 16  |                                               | PREFER NOT TO ANSWER                | 0 (0.00%)                 |  |
| CLUB CANCELLED   | 0   | CLICK HERE FOR CUMULATIVE                     | TOTAL FAMILY UNIT MEMBERS           | 254                       |  |
| OTHER            | 98  | MEMBERSHIP DATA                               |                                     |                           |  |
| TOTAL            | 114 |                                               | FAMILY MEMBERS PAYING HALF DUES 130 |                           |  |
|                  |     |                                               |                                     |                           |  |