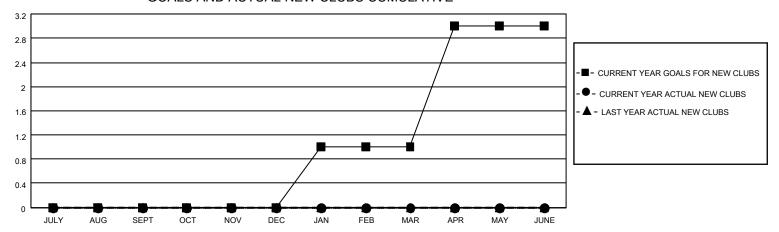

## District 4 A1

| Clubs                 |               |           |               | Members               |                        |                         |                                                    |
|-----------------------|---------------|-----------|---------------|-----------------------|------------------------|-------------------------|----------------------------------------------------|
| RESULTS FOR 2022-2023 |               |           |               | RESULTS FOR 2022-2023 |                        |                         |                                                    |
| QUARTER               | NEW CLUB GOAL | NEW CLUBS | DROPPED CLUBS | QUARTER MEM           | BER GROWTH NET<br>GOAL | MEMBER GROWTH<br>ACTUAL | DROPPED<br>MEMBERS ACTUAL<br>(including transfers) |
| JULY/AUG/SEPT         | 0             | 0         | 0             | JULY/AUG/SEPT         | 30                     | 39                      | 57                                                 |
| OCT/NOV/DEC           | 0             | 0         | 0             | OCT/NOV/DEC           | 50                     | 59                      | 37                                                 |
| JAN/FEB/MAR           | 1             | 0         | 0             | JAN/FEB/MAR           | 50                     | 23                      | 20                                                 |
| APR/MAY/JUNE          | 2             | 0         | 0             | APR/MAY/JUNE          | 50                     | 0                       | 0                                                  |

#### GOALS AND ACTUAL NEW CLUBS CUMULATIVE